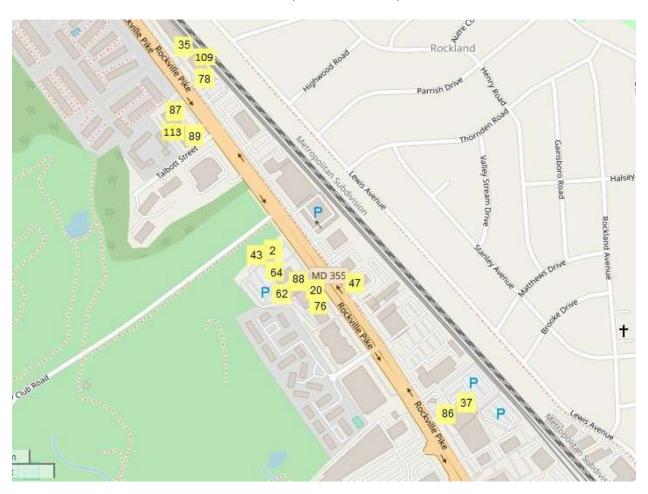

MAP D (Far North on 355)

- 2 A & J Restaurant \*
- 20 Crisp & Juicy
- 35 Iron Age
- 37 Joe's Noodle House \*
- 43 Ledo's Pizza
- 47 McDonald's
- 62 Sadaf Halal
- 64 Saffon Indian Crusine

- 76 Sushi House
- 78 Taco Bell
- 86 Yetka Kakobi
- 87 Temari Café
- 88 Duck Donuts
- 89 La Limena Grill
- 109 Pike Kitchen
- 113 Vocelli Pizza