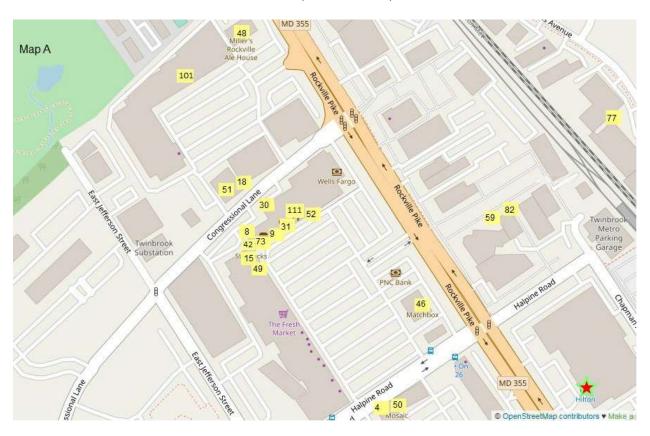

# MAP A (North of hotel)

- 4 Armand's Pizzeria & Grille
- 8 Banana Leaves Café
- 9 Baskin Robbins
- 15 Chopt Creative Salad
- 18 Congressional Deli
- 30 Hinode
- 31 Honey Fish Poke
- 42 Lebanese Taverna Café
- 46 Matchbox
- 48 Miller's Ale House
- 49 Modern Market

- 50 Mosaic Cuisine \*
- 51 Mykonos Grill \*
- 52 Noodles & Co
- 59 Pizza CS
- 61 Rolls 'n Rice
- 73 Starbucks
- 77 Swiss Pastries
- 82 Tooso \*
- 101 Aldi's Supermarket
- 111 Smoothie King