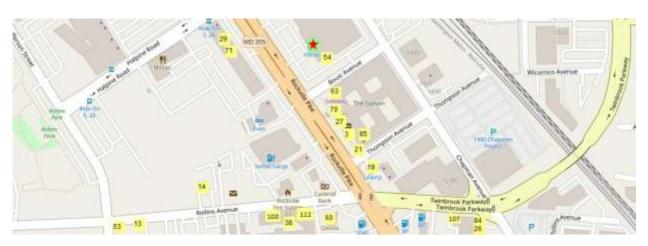

# MAP B (South of hotel)

- 3 Akira Ramen & Izakaya
- 13 China Garden
- 14 China Taste
- 19 Corned Beef King
- 21 Dunkin Donuts
- 26 Gilly's Craft Beer \*
- 27 Gong Cha
- 29 Gyroland
- 38 Kenny's sub shop
- 53 O Mama Grill \*
- 54 Olive's

- 60 Qdoba
- 63 Safeway supermarket
- 70 Smashburger
- 71 SnowBots
- 84 Urban Bar-B-Que
- 85 Urban Hot Pot
- 103 Bubble Tea Cafe
- 107 Los Primos Tex-Mex
- 110 Teamania Bakery & Cafe