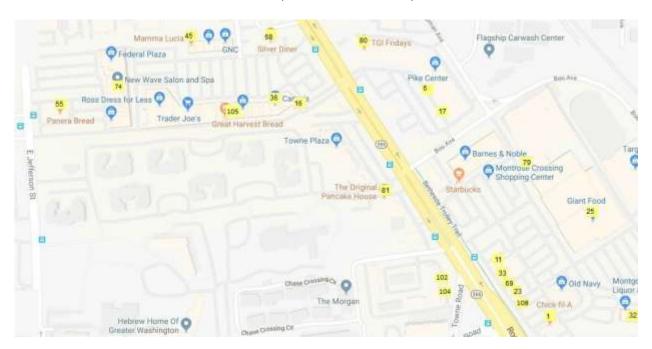

# MAP C (Further South on 355)

| 1  | Chick-fil-A       | 55  | Panera Bread               |
|----|-------------------|-----|----------------------------|
| 6  | Bagel City *      | 68  | Silver Diner *             |
| 11 | CAVA Grill *      | 69  | Slapfish                   |
| 16 | Chuy's            | 74  | Subway                     |
| 17 | Cicis             | 79  | Tara Thai                  |
| 23 | Five Guys         | 80  | TGI Friday's               |
| 25 | Giant supermarket | 81  | The Original Pancake House |
| 32 | Honey Pig BBQ     | 102 | Bambu Cafe                 |
| 33 | Honeygrow         | 104 | Go Katsu                   |
| 36 | Jamba Juice       | 105 | Great Harvest Bread Co.    |
| 45 | Mama Lucia        | 108 | Mod Pizza                  |