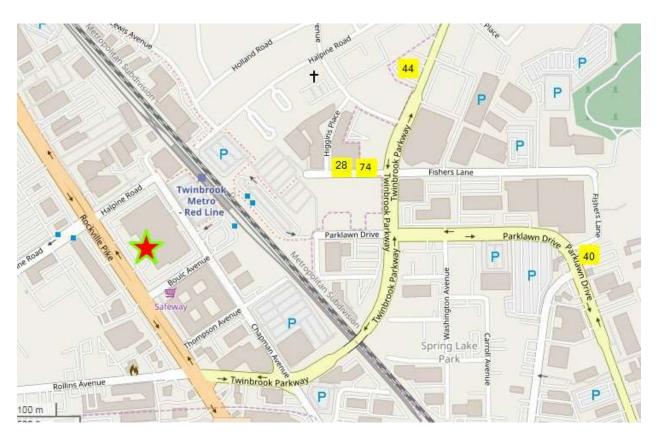

# MAP E (East of hotel)

All maps are ©  $\underline{\text{OpenStreetMap contributors}}$ . OpenStreetMap® is  $\underline{\text{open data}}$ , licensed under the  $\underline{\text{Open Data Commons Open Database License}}$  (ODbL) by the  $\underline{\text{OpenStreetMap Foundation}}$  (OSMF).

28 Green Bamboo 40 La Brasa Latin Cuisine \* 44 Lighthouse Tofu 74 Subway